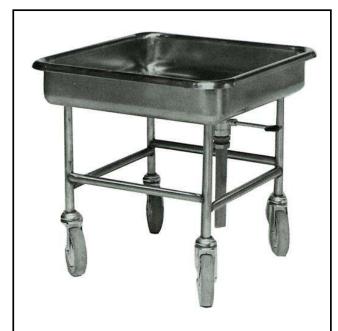

#### Item No.

Constructed in 304 AISI stainless steel. Framework in mm25 tubing, completely welded. The basin can accommodate bulk cutlery or n.1 dishwashing basket mm500x500. Drain valve with twist handle. N. 4 swivelling castors, two with brakes, mm125 in diameter.

### **Main Features**

- Framework in 25 mm tubing, completely welded.
- Basin to accomodate bulk cutlery or 1 dishwashing basket 500x500mm.
- Unit to have a drain valve with twist handle.
- 4 pivoting Ø 125 mm wheels, 2 of which with brakes, fitted with plastic bumpers

## Construction

• Constructed entirely in 304 AISI stainless steel.

APPROVAL:

# **Key Information:**

External dimensions, Width:

361264 (SSTR06)610 mmExternal dimensions, Depth:610 mmExternal dimensions, Height:550 mmWheel material:Zinc platedWheel diameter:Ø 125Net weight:20 kg

Service Trolleys Soaking Sink Trolley for Cutlery - 610 mm